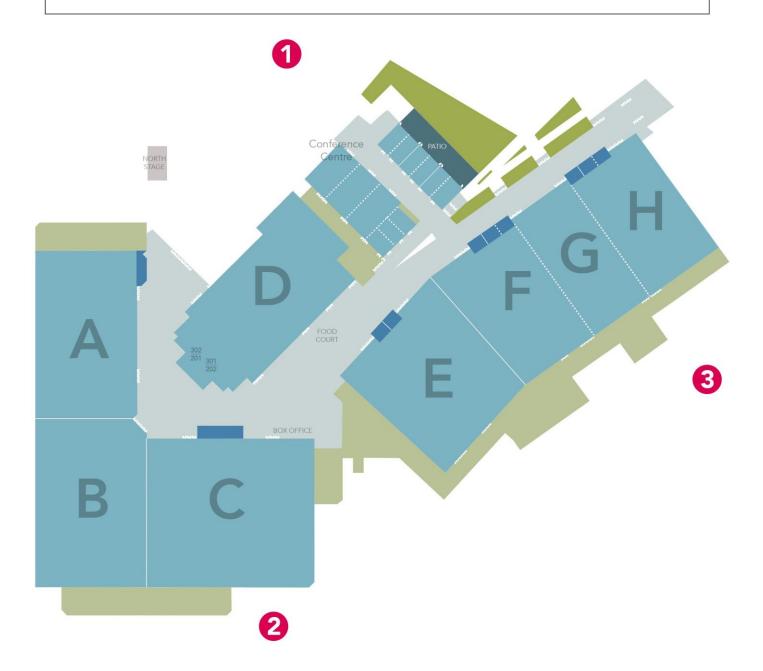

# **Edmonton EXPO Centre Muster Points**

- 1 NORTH MUSTER POINT:\* East of Pedway and next to 118 Avenue South pedestrian stairs.
- **SOUTH MUSTER POINT:\*** Double headed "light located on the North grass berm directly South of C6 & C7 overhead doors.
- **3** SOUTH EAST MUSTER POINT:\* Light pole "West-7" located directly behind Hall H (staff parking area).

REXALL PLACE OR NORTHLANDS PARK:\* May evacuate into Rexall Place or Northlands Park (Weather or other).

\*If Unsafe: use alternate location